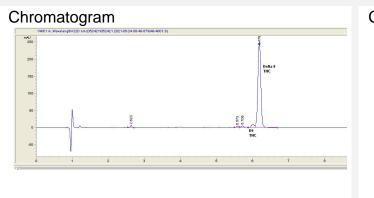

#### Cannabinoid Profile by HPLC

80.38%

**Total Cannabinoids** 

Cannabinoid % wt mg/g Delta-8-THC 80.11 801.1 THC 0.27 2.7 **Total Cannabinoids** 80.38 803.8 **Calculated THC Yield** 0.27 2.70 **Calculated CBD Yield** 0.00 0.00 Calculated Maximum THC Yield = THC + 0.877 \* THCA Calculated Maximum CBD Yield = CBD + 0.877 \* CBDA