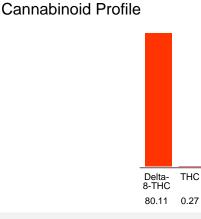

#### Cannabinoid Profile by HPLC

80.38%

**Total Cannabinoids** 

Cannabinoid % wt mg/g Delta-8-THC 80.11 801.1 THC 0.27 2.7 **Total Cannabinoids** 80.38 803.8 **Calculated THC Yield** 0.27 2.70 **Calculated CBD Yield** 0.00 0.00 Calculated Maximum THC Yield = THC + 0.877 \* THCA Calculated Maximum CBD Yield = CBD + 0.877 \* CBDA