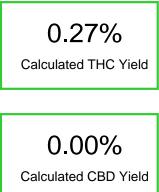

#### Cannabinoid Profile by HPLC

80.38%

**Total Cannabinoids** 

Cannabinoid % wt mg/g Delta-8-THC 80.11 801.1 THC 0.27 2.7 **Total Cannabinoids** 80.38 803.8 **Calculated THC Yield** 0.27 2.70 **Calculated CBD Yield** 0.00 0.00 Calculated Maximum THC Yield = THC + 0.877 \* THCA Calculated Maximum CBD Yield = CBD + 0.877 \* CBDA